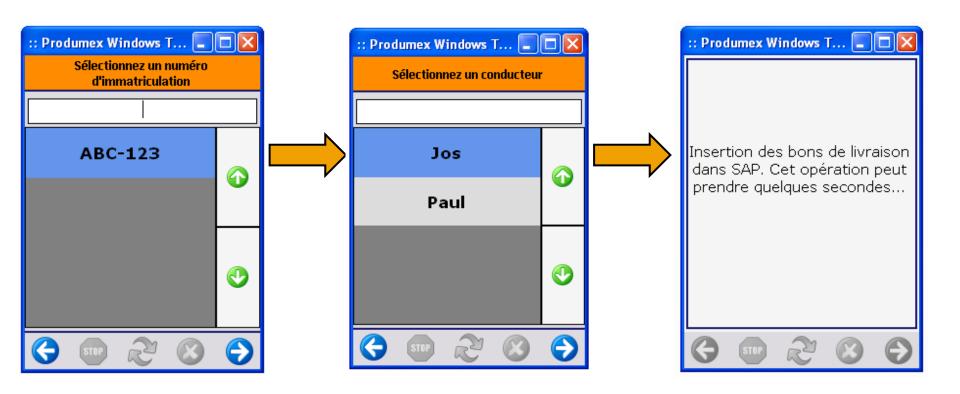

## Produmex Add-On for SAP Business One – Logistique Entrants

Déplacer

## ■ Déplacer

Déplacer par article ou par unité logistique

## ■ Déplacer