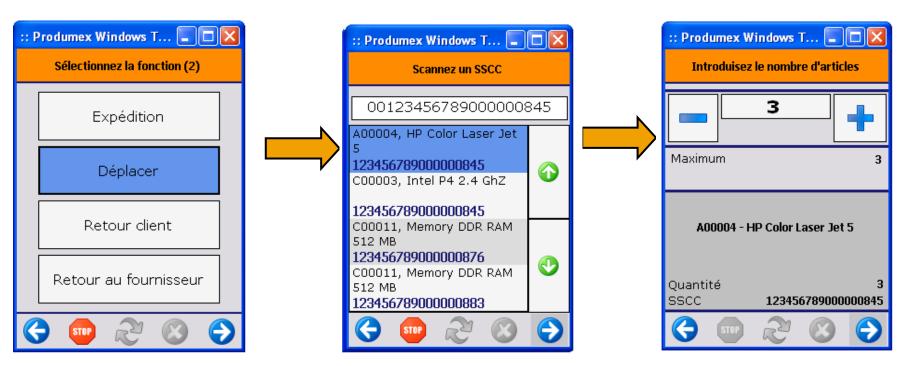

## Produmex Add-On for SAP Business One – Logistique Entrants

Déplacer

## ■ Déplacer

Déplacer par article ou par unité logistique

## ■ Déplacer