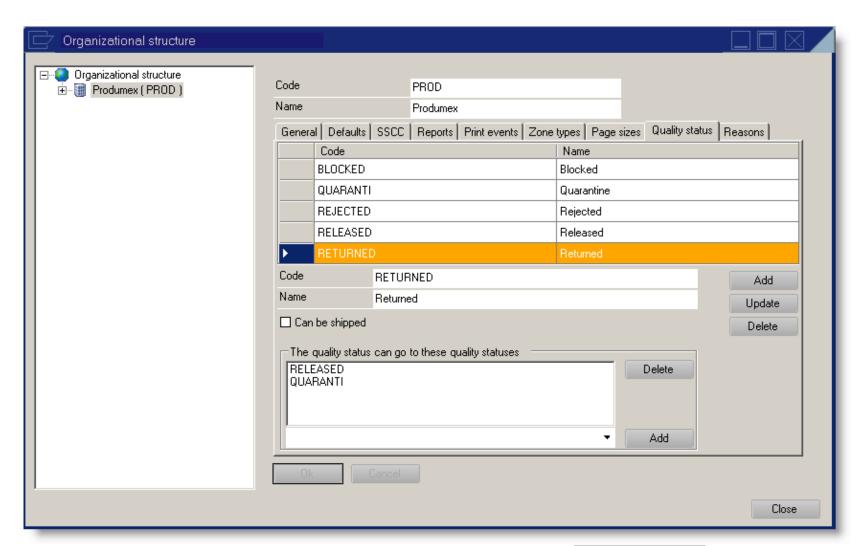

n
- Quality: Shows the quality status of the reserved products







### Logistique Sortants- proposition d'un liste de prélèvement







### ■ Logistique Sortants- exécution d'un liste de prélèvement







### ■ Logistique Sortants- exécution d'un liste de prélèvement



#### Autres tâches:

- article alternatif
- passer l'article -> raison?





# **■ Logistique Sortants- résultat**













# Produmex Add-On for SAP Business One – Logistique Sortants

**Expédition** 





# ■ Logistique Sortants : Expédition







# ■ Logistique Sortants : Expédition









# **■ Logistique Sortants : Expédition**











# Logistique avancé





### ■ Internal and external Warehouse Transfers









### ■ Internal and external Warehouse Transfers









# ■ SBO/PDMX Quality Statusses









### ■ SBO/PDMX in the showroom/exhibitions











| Ordered items          |              |   |
|------------------------|--------------|---|
| 4128, Acacia boat      |              |   |
| naturel                |              |   |
| #3 1 st                | 3.15 EUR     |   |
| 1082, Babala oranje    |              |   |
|                        | 12.9 EUR     |   |
| 1060, Appelschijven    |              |   |
| groen                  |              |   |
| #10 200 gr             | 3.78 EUR     |   |
|                        |              | • |
|                        |              |   |
| Total: 98.85 EUR       |              |   |
| ( <del>-)</del> STOP 2 | y <b>(3)</b> | 0 |
|                        |              |   |







# ■ Tracking & tracing













# Pro