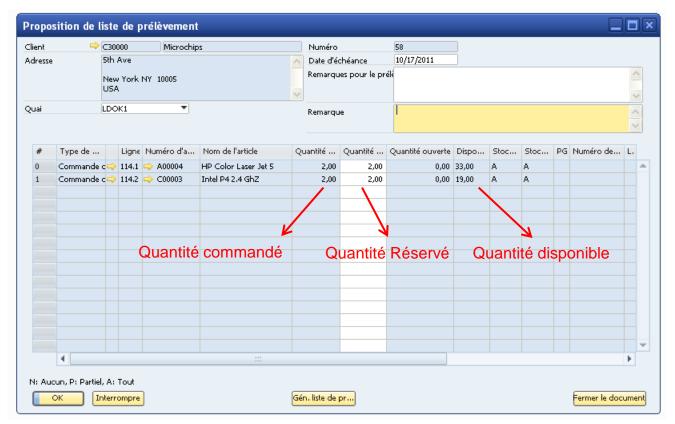

## Produmex Add-On for SAP Business One – Logistique Sortants

Création du liste de prélèvement et

la prélèvement d'un commande client

### ■ Logistique Sortants- proposition d'un liste de prélèvement

### Logistique Sortants- proposition d'un liste de prélèvement

### ■ Logistique Sortants- proposition d'un liste de prélèvement

- Order: reference to the sales document
- Line: reference to the line number of the sales document
- Item code: item code of the product that needs to be picked
- Item name: name of the product that needs to be picked
- Reserved Qty: quantity that the system has reserved for the picklist proposal
- Open Qty: difference between the needed quantity and the reserved quantity
- Full stock: indicates that a full reservation (A), partial reservation (P) or no reservation (N) can be done

### ■ Logistique Sortants- proposition d'un liste de prélèvement

- Stock compliant shelf life: indicates that a full reservation (A), partial reservation (P) or no reservation (N) can be done regarding the shelf life
- PG: Pick list Generated indicates if there is already a pick list generated
- Batch number: Shows the reserved batch number
- Best before date: Shows the reserved best before date
- Logistic Unit: Shows the logistic unit where products are stored on
- Quality: Shows the quality status of the reserved products