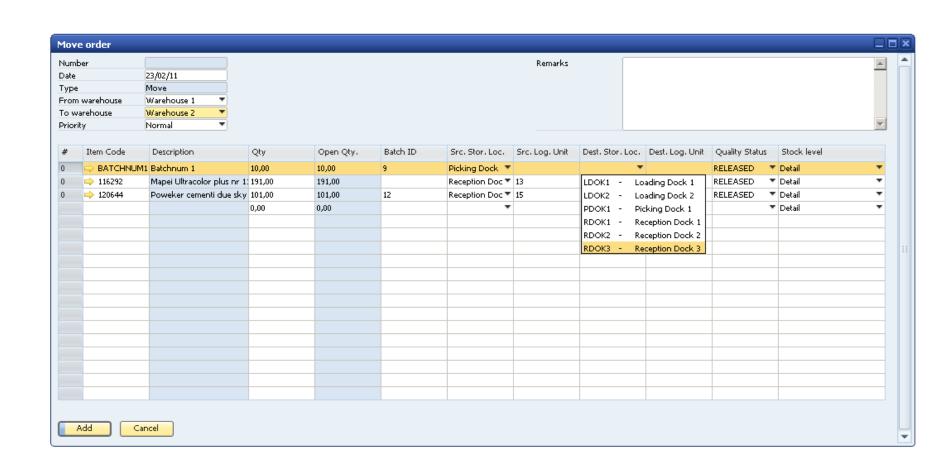

ogistic unit where products are stored on
- Quality: Shows the quality status of the reserved products







### Logistique Sortants- proposition d'un liste de prélèvement







### ■ Logistique Sortants- exécution d'un liste de prélèvement







### ■ Logistique Sortants- exécution d'un liste de prélèvement



#### Autres tâches:

- article alternatif
- passer l'article -> raison?





# **■ Logistique Sortants- résultat**













# Produmex Add-On for SAP Business One – Logistique Sortants

**Expédition** 





# ■ Logistique Sortants : Expédition







# ■ Logistique Sortants : Expédition









# **■ Logistique Sortants : Expédition**











# Logistique avancé





### ■ Internal and external Warehouse Transfers









### ■ Internal and external Warehouse Transfers









# ■ SBO/PDMX Quality Statusses









### ■ SBO/PDMX in the showroom/exhibitions











| Ordered items          |              |   |
|------------------------|--------------|---|
| 4128, Acacia boat      |              |   |
| naturel                |              |   |
| #3 1 st                | 3.15 EUR     |   |
| 1082, Babala oranje    |              |   |
|                        | 12.9 EUR     |   |
| 1060, Appelschijven    |              |   |
| groen                  |              |   |
| #10 200 gr             | 3.78 EUR     |   |
|                        |              | • |
|                        |              |   |
| Total: 98.85 EUR       |              |   |
| ( <del>-)</del> STOP 2 | y <b>(3)</b> | 0 |
|                        |              |   |







#