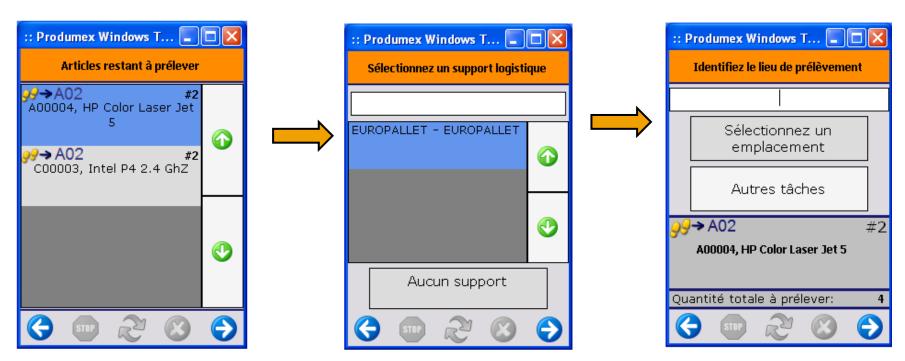

### ■ Logistique Sortants- exécution d'un liste de prélèvement

#### Autres tâches:

- article alternatif
- passer l'article -> raison?