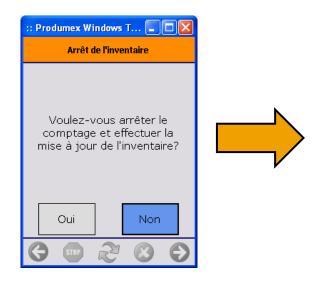

|
|                        | 12.9 EUR     |   |
| 1060, Appelschijven    |              |   |
| groen                  |              |   |
| #10 200 gr             | 3.78 EUR     |   |
|                        |              | • |
|                        |              |   |
| Total: 98.85 EUR       |              |   |
| ( <del>-)</del> STOP 2 | y <b>(3)</b> | 0 |
|                        |              |   |







# ■ Tracking & tracing













# Produmex Add-On for SAP Business One – Inventaire tournant















Par SSCC / article









Compter 10 au lieu de 8 dans SAP









BAT01 -> compter 8 au lieu de 10



Compter le reste des articles correctement , puis :



STOP pour arrêter l'inventaire pour cet emplacement







### **■ Inventaire tournant : resultat**











### **■ Inventaire tournant : resultat**



Quantité BAT01 = 10 - 2 = 8

Quantité BAT02 = 8 + 2 (encore en Quarant.)







### **■ Inventaire tournant : resultat**

### Mise à jour :













# Produmex Add-On for SAP Business One – Retour client





### ■ Retour client









### ■ Retour client



Retour SSCC / article









### ■ Retour client : résultat















# ■ Next step?

- Joris.vanongevalle@produmex.com
- **+32 477 888 130**
- www.produmex.com