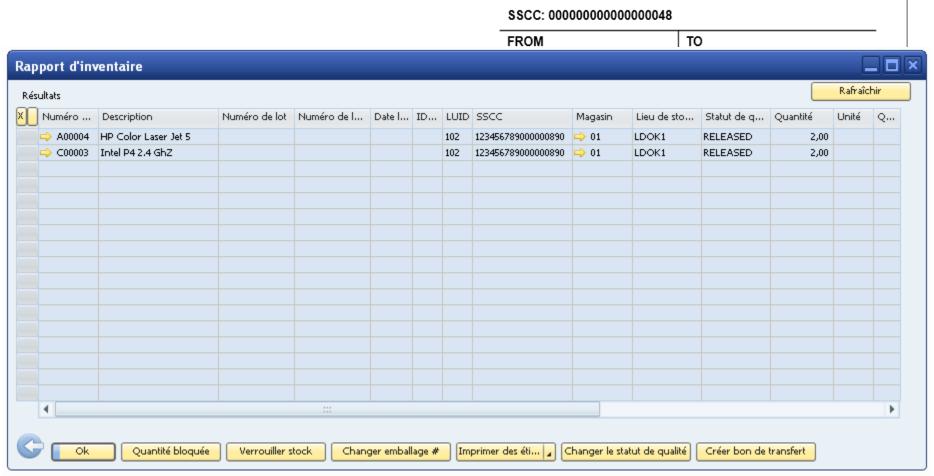

ment

- Stock compliant shelf life: indicates that a full reservation (A), partial reservation (P) or no reservation (N) can be done regarding the shelf life
- PG: Pick list Generated indicates if there is already a pick list generated
- Batch number: Shows the reserved batch number
- Best before date: Shows the reserved best before date
- Logistic Unit: Shows the logistic unit where products are stored on
- Quality: Shows the quality status of the reserved products







### Logistique Sortants- proposition d'un liste de prélèvement







### ■ Logistique Sortants- exécution d'un liste de prélèvement







### ■ Logistique Sortants- exécution d'un liste de prélèvement



#### Autres tâches:

- article alternatif
- passer l'article -> raison?





# **■ Logistique Sortants- résultat**













# Produmex Add-On for SAP Business One – Logistique Sortants

**Expédition** 





# ■ Logistique Sortants : Expédition







# ■ Logistique Sortants : Expédition









# **■ Logistique Sortants : Expédition**











# Logistique avancé





### ■ Internal and external Warehouse Transfers









### ■ Internal and external Warehouse Transfers









# ■ SBO/PDMX Quality Statusses









### ■ SBO/PDMX in the showroom/exhibitions











| Ordered items          |              |   |
|------------------------|--------------|---|
| 4128, Acacia boat      |              |   |
| naturel                |              |   |
| #3 1 st                | 3.15 EUR     |   |
| 1082, Babala oranje    |              |   |
|                        | 12.9 EUR     |   |
| 1060,