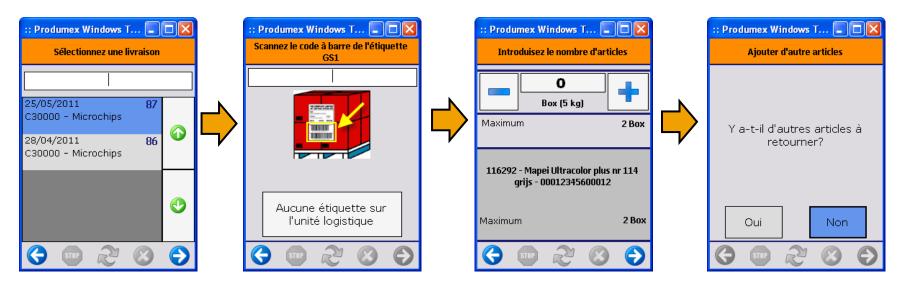

|   |
| ( <del>-)</del> STOP 2 | y <b>(3)</b> | 0 |
|                        |              |   |







# ■ Tracking & tracing













# Produmex Add-On for SAP Business One – Inventaire tournant















Par SSCC / article









Compter 10 au lieu de 8 dans SAP









BAT01 -> compter 8 au lieu de 10



Compter le reste des articles correctement , puis :



STOP pour arrêter l'inventaire pour cet emplacement







### **■ Inventaire tournant : resultat**











### **■ Inventaire tournant : resultat**



Quantité BAT01 = 10 - 2 = 8

Quantité BAT02 = 8 + 2 (encore en Quarant.)







### **■ Inventaire tournant : resultat**

### Mise à jour :













# Produmex Add-On for SAP Business One – Retour client





### ■ Retour client









### ■ Retour client



Retour SSCC / article









### ■ Retour client : résultat















# ■ Next step?

- Joris.vanongevalle@produmex.com
- **+32 477 888 130**
- www.produmex.com