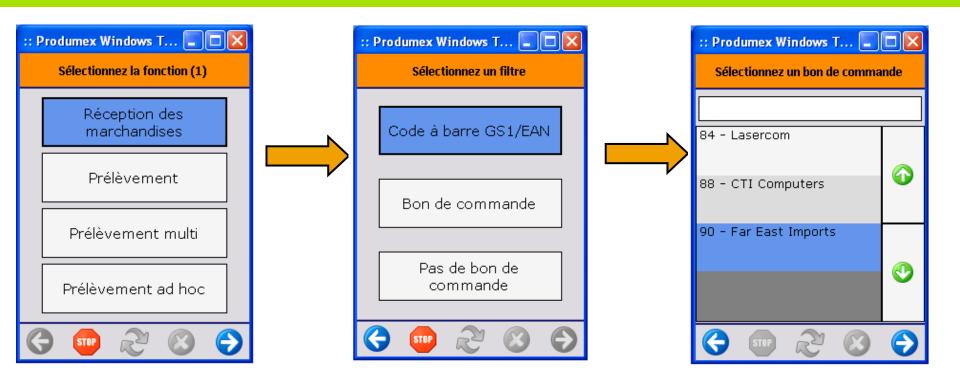

## **■ Logistique Entrants**

- Choisir le dock correcte
- Choisir la commande fournisseur correcte
- Démarrer la reception physique des articles

## ■ Logistique Entrants - choisir bon de commande

## ■ Logistique Entrants- réception d'un SSCC