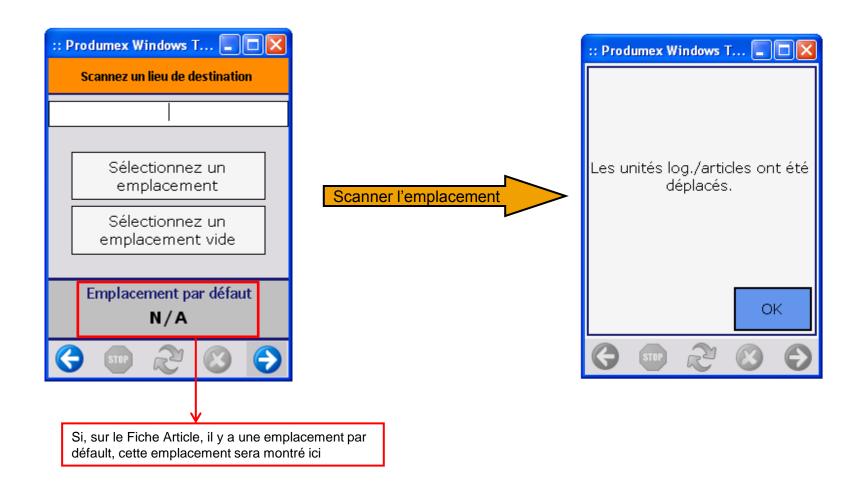

## Produmex Add-On for SAP Business One – Logistique Entrants

Déplacer

## ■ Déplacer

Déplacer par article ou par unité logistique

## ■ Déplacer