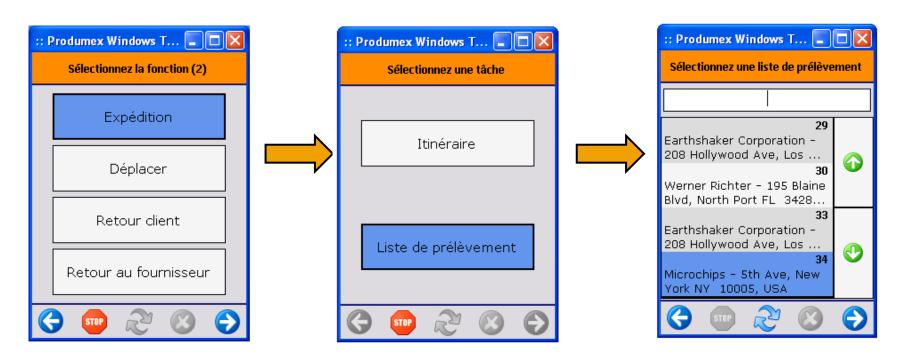

### ■ Logistique Sortants- proposition d'un liste de prélèvement

### Logistique Sortants- proposition d'un liste de prélèvement