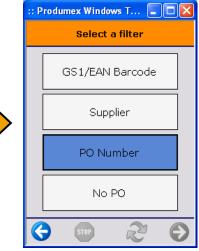

## **■ Logistique Entrants**

- Choisir le dock correcte
- Choisir la commande fournisseur correcte
- Démarrer la reception physique des articles