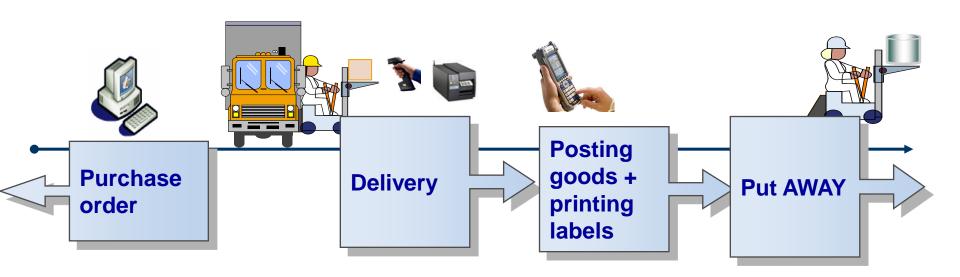

### **Inbound & Outbound Logistics**

Reception/ labeling / put-away / Replenishments / RFpicking / Expedition / Tracking & Tracing

**Produmex Add-on** 

# PDMX Inbound & Outbound Logistics (based on GS1)

& Attribute Data (e.g. Best Before Date)