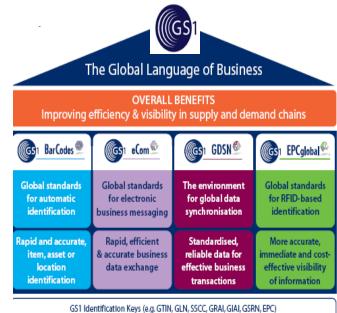

# PDMX Inbound & Outbound Logistics (based on GS1)

& Attribute Data (e.g. Best Before Date)