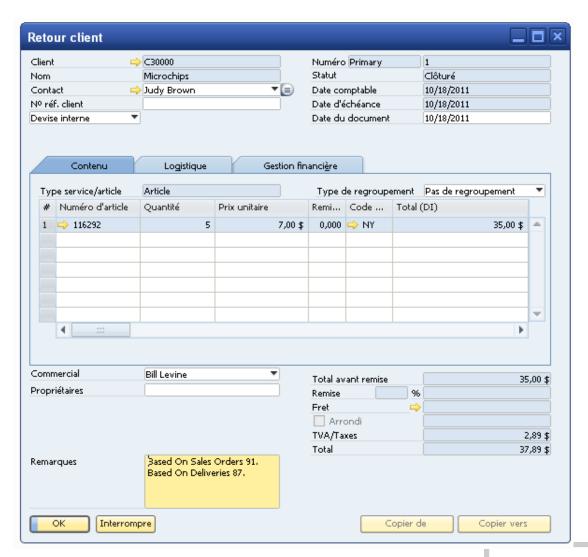

|              |   |







# ■ Tracking & tracing













# Produmex Add-On for SAP Business One – Inventaire tournant















Par SSCC / article









Compter 10 au lieu de 8 dans SAP









BAT01 -> compter 8 au lieu de 10



Compter le reste des articles correctement , puis :



STOP pour arrêter l'inventaire pour cet emplacement







### **■ Inventaire tournant : resultat**











### **■ Inventaire tournant : resultat**



Quantité BAT01 = 10 - 2 = 8

Quantité BAT02 = 8 + 2 (encore en Quarant.)







### **■ Inventaire tournant : resultat**

### Mise à jour :













# Produmex Add-On for SAP Business One – Retour client





### ■ Retour client









### ■ Retour client



Retour SSCC / article









### ■ Retour client : résultat















# ■ Next step?

- Joris.vanongevalle@produmex.com
- **+32 477 888 130**
- www.produmex.com