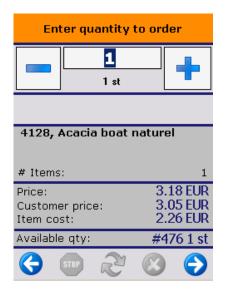

### ■ SBO/PDMX in the showroom/exhibitions

| Ordered items          |              |   |
|------------------------|--------------|---|
| 4128, Acacia boat      |              |   |
| naturel                |              |   |
| #3 1 st                | 3.15 EUR     |   |
| 1082, Babala oranje    |              |   |
|                        | 12.9 EUR     |   |
| 1060, Appelschijven    |              |   |
| groen                  |              |   |
| #10 200 gr             | 3.78 EUR     |   |
|                        |              | • |
|                        |              |   |
| Total: 98.85 EUR       |              |   |
| ( <del>-)</del> STOP 2 | y <b>(3)</b> | 0 |
|                        |              |   |