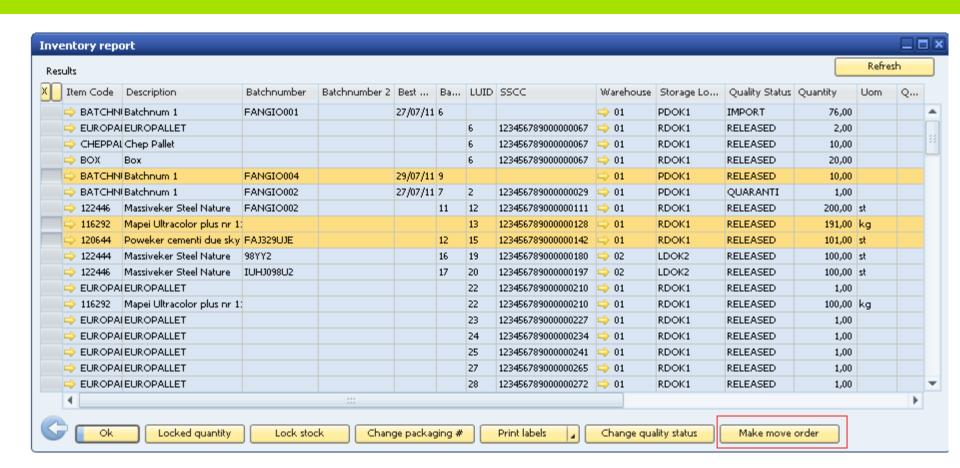

# Produmex Add-On for SAP Business One – Inventaire tournant

Par SSCC / article

Compter 10 au lieu de 8 dans SAP

BAT01 -> compter 8 au lieu de 10

Compter le reste des articles correctement , puis :

STOP pour arrêter l'inventaire pour cet emplacement

### **■ Inventaire tournant : resultat**

### **■ Inventaire tournant : resultat**

Quantité BAT01 = 10 - 2 = 8

Quantité BAT02 = 8 + 2 (encore en Quarant.)