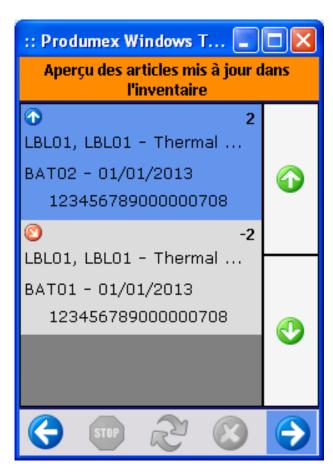

### **■ Inventaire tournant : resultat**

Quantité BAT01 = 10 - 2 = 8

Quantité BAT02 = 8 + 2 (encore en Quarant.)