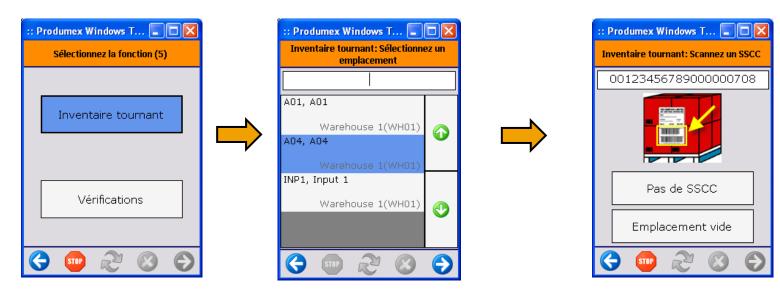

# Produmex Add-On for SAP Business One – Inventaire tournant

Par SSCC / article

Compter 10 au lieu de 8 dans SAP

BAT01 -> compter 8 au lieu de 10

Compter le reste des articles correctement , puis :

STOP pour arrêter l'inventaire pour cet emplacement

### **■ Inventaire tournant : resultat**

### **■ Inventaire tournant : resultat**

Quantité BAT01 = 10 - 2 = 8

Quantité BAT02 = 8 + 2 (encore en Quarant.)