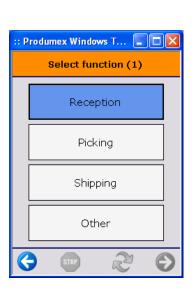

## **■ Logistique Entrants**

- Choisir le dock correcte
- Choisir la commande fournisseur correcte
- Démarrer la reception physique des articles