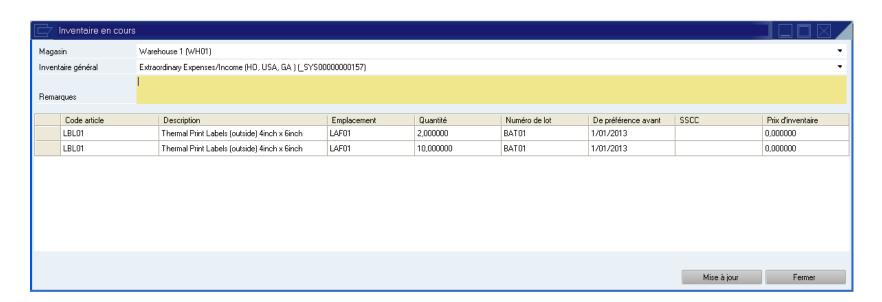

# Produmex Add-On for SAP Business One – Inventaire tournant

Par SSCC / article

Compter 10 au lieu de 8 dans SAP

BAT01 -> compter 8 au lieu de 10

Compter le reste des articles correctement , puis :

STOP pour arrêter l'inventaire pour cet emplacement

### Mise à jour :