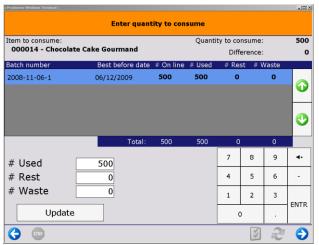

### **Production & packaging**

Material requests / Consumption / BOM / Order mgt / Labelling / Tracking & Tracing

**Produmex Add-on** 