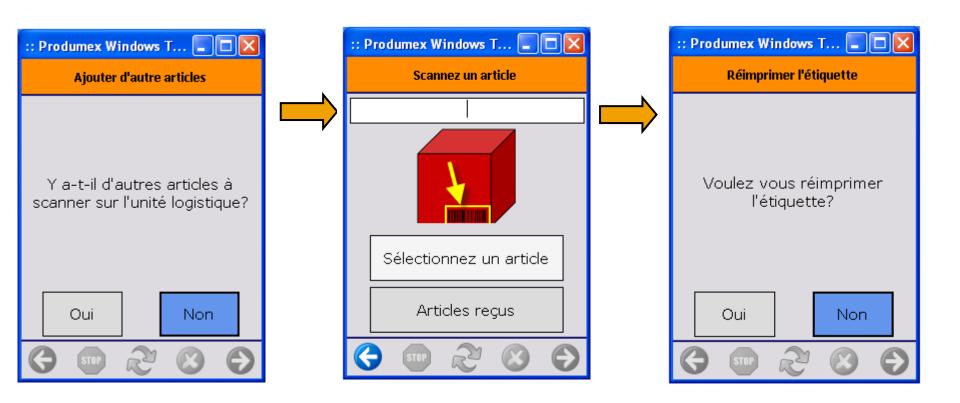

## ■ Logistique Entrants- réception d'un SSCC

## **■ Logistique Entrants : résultat**

PURCHASE ORDER: 7400000

| Rafraîchir  Numéro Description Numéro de lot Numéro de l Date l ID LUID SSCC Magasin Lieu de sto Statut de q Quantité Unité Q |        |                      |               |             |        |    |      |                    |         |             |             |          |       |   |
|-------------------------------------------------------------------------------------------------------------------------------|--------|----------------------|---------------|-------------|--------|----|------|--------------------|---------|-------------|-------------|----------|-------|---|
| Nur                                                                                                                           | méro   | Description          | Numéro de lot | Numéro de I | Date I | ID | LUID | SSCC               | Magasin | Lieu de sto | Statut de q | Quantité | Unité | Q |
| ⇒ A00004                                                                                                                      |        | HP Color Laser Jet 5 |               |             |        |    | 102  | 123456789000000890 | ⇒ 01    | RDOK1       | RELEASED    | 2,00     |       |   |
| <b>⇒</b>                                                                                                                      | ⊂00003 | Intel P4 2.4 GhZ     |               |             |        |    | 102  | 123456789000000890 | → 01    | RDOK1       | RELEASED    | 2,00     |       |   |
|                                                                                                                               |        |                      |               |             |        |    |      |                    |         |             |             |          |       |   |
|                                                                                                                               |        |                      |               |             |        |    |      |                    |         |             |             |          |       |   |
|                                                                                                                               |        |                      |               |             |        |    |      |                    |         |             |             |          |       |   |
|                                                                                                                               |        |                      |               |             |        |    |      |                    |         |             |             |          |       |   |
|                                                                                                                               |        |                      |               |             |        |    |      |                    |         |             |             |          |       |   |
|                                                                                                                               |        |                      |               |             |        |    |      |                    |         |             |             |          |       |   |
|                                                                                                                               |        |                      |               |             |        |    |      |                    |         |             |             |          |       |   |
|                                                                                                                               |        |                      |               |             |        |    |      |                    |         |             |             |          |       |   |
|                                                                                                                               |        |                      |               | ***         |        |    |      |                    |         |             |             |          |       |   |