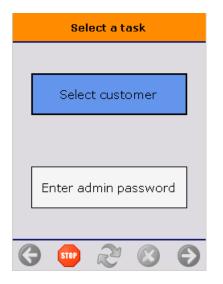

### ■ SBO/PDMX in the showroom/exhibitions

| Ordered items          |              |   |
|------------------------|--------------|---|
| 4128, Acacia boat      |              |   |
| naturel                |              |   |
| #3 1 st                | 3.15 EUR     |   |
| 1082, Babala oranje    |              |   |
|                        | 12.9 EUR     |   |
| 1060, Appelschijven    |              |   |
| groen                  |              |   |
| #10 200 gr             | 3.78 EUR     |   |
|                        |              | • |
|                        |              |   |
| Total: 98.85 EUR       |              |   |
| ( <del>-)</del> STOP 2 | y <b>(3)</b> | 0 |
|                        |              |   |