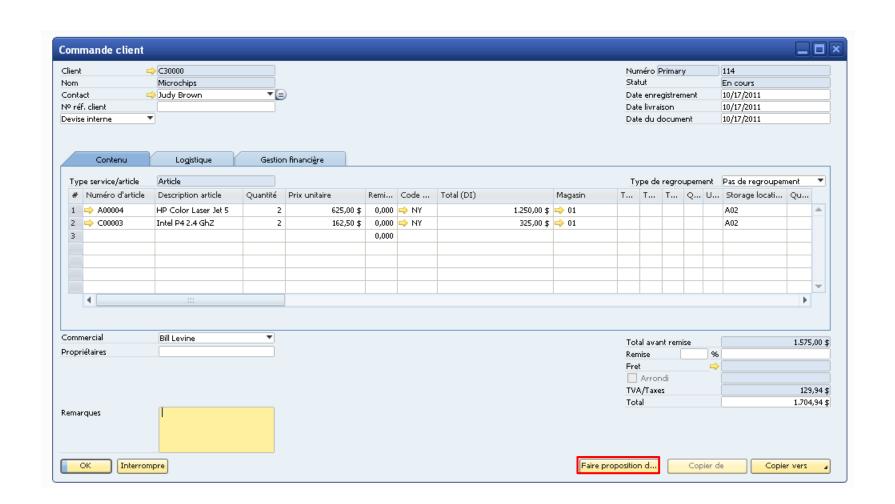

## Produmex Add-On for SAP Business One – Logistique Sortants

Création du liste de prélèvement et

la prélèvement d'un commande client

### ■ Logistique Sortants- proposition d'un liste de prélèvement

### Logistique Sortants- proposition d'un liste de prélèvement

### ■ Logistique Sortants- proposition d'un liste de prélèvement

- Order: reference to the sales document
- Line: reference to the line number of the sales document
- Item code: item code of the product that needs to be picked
- Item name: name of the product that needs to be picked
- Reserved Qty: quantity that the system has reserved for the picklist proposal
- Open Qty: difference between the needed quantity and the reserved quantity
- Full stock: indicates that a full reservation (A), partial reservation (P) or no reservation (N) can be done

### ■ Logistique Sortants- proposition d'un liste de prélèvement

- Stock compliant shelf life: indicates that a full reservation (A), partial reservation (P) or no reservation (N) can be done regarding the shelf life
- PG: Pick list Generated indicates if there is already a pick list generated
- Batch number: Shows the reserved batch number
- Best before date: Shows the reserved best before date
- Logistic Unit: Shows the logistic unit where products are stored on
- Quality: Shows the quality status of the reserved products