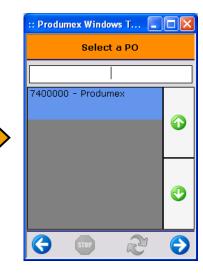

## **■ Logistique Entrants : résultat**

PURCHASE ORDER: 7400000

| Rafraîchir  Numéro Description Numéro de lot Numéro de l Date l ID LUID SSCC Magasin Lieu de sto Statut de q Quantité Unité Q |        |                      |               |             |        |    |      |                    |         |             |             |          |       |   |
|-------------------------------------------------------------------------------------------------------------------------------|--------|----------------------|---------------|-------------|--------|----|------|--------------------|---------|-------------|-------------|----------|-------|---|
| Nur                                                                                                                           | méro   | Description          | Numéro de lot | Numéro de I | Date I | ID | LUID | SSCC               | Magasin | Lieu de sto | Statut de q | Quantité | Unité | Q |
| ⇒ A00004                                                                                                                      |        | HP Color Laser Jet 5 |               |             |        |    | 102  | 123456789000000890 | ⇒ 01    | RDOK1       | RELEASED    | 2,00     |       |   |
| <b>⇒</b>                                                                                                                      | ⊂00003 | Intel P4 2.4 GhZ     |               |             |        |    | 102  | 123456789000000890 | → 01    | RDOK1       | RELEASED    | 2,00     |       |   |
|                                                                                                                               |        |                      |               |             |        |    |      |                    |         |             |             |          |       |   |
|                                                                                                                               |        |                      |               |             |        |    |      |                    |         |             |             |          |       |   |
|                                                                                                                               |        |                      |               |             |        |    |      |                    |         |             |             |          |       |   |
|                                                                                                                               |        |                      |               |             |        |    |      |                    |         |             |             |          |       |   |
|                                                                                                                               |        |                      |               |             |        |    |      |                    |         |             |             |          |       |   |
|                                                                                                                               |        |                      |               |             |        |    |      |                    |         |             |             |          |       |   |
|                                                                                                                               |        |                      |               |             |        |    |      |                    |         |             |             |          |       |   |
|                                                                                                                               |        |                      |               |             |        |    |      |                    |         |             |             |          |       |   |
|                                                                                                                               |        |                      |               | ***         |        |    |      |                    |         |             |             |          |       |   |