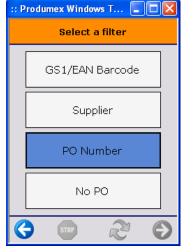

## **■ Logistique Entrants : résultat**

PURCHASE ORDER: 7400000

| Rafraîchir  Numéro Description Numéro de lot Numéro de l Date l ID LUID SSCC Magasin Lieu de sto Statut de q Quantité Unité Q |        |                      |               |             |        |    |      |                    |         |             |             |          |       |   |
|-------------------------------------------------------------------------------------------------------------------------------|--------|----------------------|---------------|-------------|--------|----|------|--------------------|---------|-------------|-------------|----------|-------|---|
| Nur                                                                                                                           | méro   | Description          | Numéro de lot | Numéro de I | Date I | ID | LUID | SSCC               | Magasin | Lieu de sto | Statut de q | Quantité | Unité | Q |
| ⇒ A00004                                                                                                                      |        | HP Color Laser Jet 5 |               |             |        |    | 102  | 123456789000000890 | ⇒ 01    | RDOK1       | RELEASED    | 2,00     |       |   |
| <b>⇒</b>                                                                                                                      | ⊂00003 | Intel P4 2.4 GhZ     |               |             |        |    | 102  | 123456789000000890 | → 01    | RDOK1       | RELEASED    | 2,00     |       |   |
|                                                                                                                               |        |                      |               |             |        |    |      |                    |         |             |             |          |       |   |
|                                                                                                                               |        |                      |               |             |        |    |      |                    |         |             |             |          |       |   |
|                                                                                                                               |        |                      |               |             |        |    |      |                    |         |             |             |          |       |   |
|                                                                                                                               |        |                      |               |             |        |    |      |                    |         |             |             |          |       |   |
|                                                                                                                               |        |                      |               |             |        |    |      |                    |         |             |             |          |       |   |
|                                                                                                                               |        |                      |               |             |        |    |      |                    |         |             |             |          |       |   |
|                                                                                                                               |        |                      |               |             |        |    |      |                    |         |             |             |          |       |   |
|                                                                                                                               |        |                      |               |             |        |    |      |                    |         |             |             |          |       |   |
|                                                                                                                               |        |                      |               | ***         |        |    |      |                    |         |             |             |          |       |   |