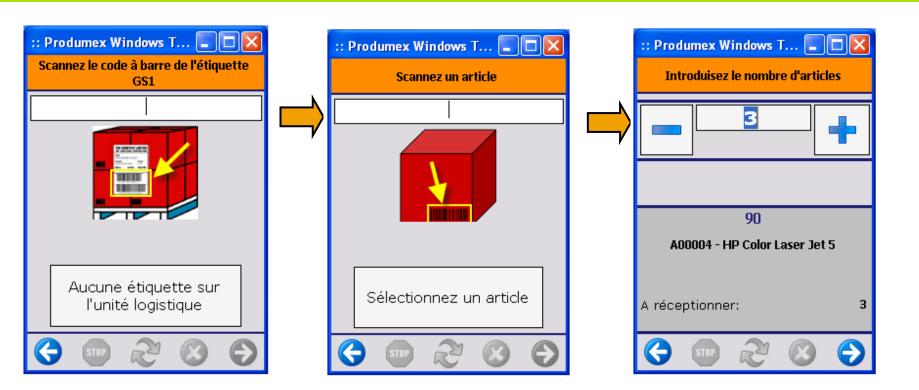

## ■ Logistique Entrants- réception d'un SSCC

## **■ Logistique Entrants : résultat**

PURCHASE ORDER: 7400000

| Rafraîchir  Numéro Description Numéro de lot Numéro de l Date l ID LUID SSCC Magasin Lieu de sto Statut de q Quantité Unité Q |        |                      |               |             |        |    |      |                    |         |             |             |          |       |   |
|-------------------------------------------------------------------------------------------------------------------------------|--------|----------------------|---------------|-------------|--------|----|------|--------------------|---------|-------------|-------------|----------|-------|---|
| Nur                                                                                                                           | méro   | Description          | Numéro de lot | Numéro de I | Date I | ID | LUID | SSCC               | Magasin | Lieu de sto | Statut de q | Quantité | Unité | Q |
| ⇒ A00004                                                                                                                      |        | HP Color Laser Jet 5 |               |             |        |    | 102  | 123456789000000890 | ⇒ 01    | RDOK1       | RELEASED    | 2,00     |       |   |
| <b>⇒</b>                                                                                                                      | ⊂00003 | Intel P4 2.4 GhZ     |               |             |        |    | 102  | 123456789000000890 | → 01    | RDOK1       | RELEASED    | 2,00     |       |   |
|                                                                                                                               |        |                      |               |             |        |    |      |                    |         |             |             |          |       |   |
|                                                                                                                               |        |                      |               |             |        |    |      |                    |         |             |             |          |       |   |
|                                                                                                                               |        |                      |               |             |        |    |      |                    |         |             |             |          |       |   |
|                                                                                                                               |        |                      |               |             |        |    |      |                    |         |             |             |          |       |   |
|                                                                                                                               |        |                      |               |             |        |    |      |                    |         |             |             |          |       |   |
|                                                                                                                               |        |                      |               |             |        |    |      |                    |         |             |             |          |       |   |
|                                                                                                                               |        |                      |               |             |        |    |      |                    |         |             |             |          |       |   |
|                                                                                                                               |        |                      |               |             |        |    |      |                    |         |             |             |          |       |   |
|                                                                                                                               |        |                      |               | ***         |        |    |      |                    |         |             |             |          |       |   |