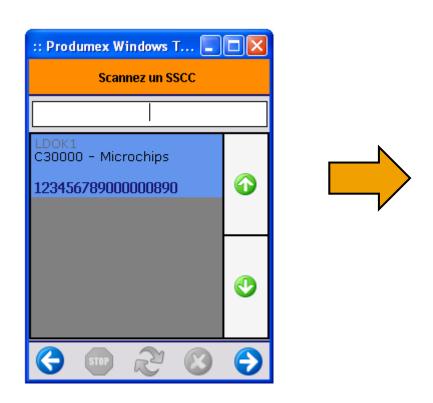

erated indicates if there is already a pick list generated
- Batch number: Shows the reserved batch number
- Best before date: Shows the reserved best before date
- Logistic Unit: Shows the logistic unit where products are stored on
- Quality: Shows the quality status of the reserved products







### Logistique Sortants- proposition d'un liste de prélèvement







### ■ Logistique Sortants- exécution d'un liste de prélèvement







### ■ Logistique Sortants- exécution d'un liste de prélèvement



#### Autres tâches:

- article alternatif
- passer l'article -> raison?





# **■ Logistique Sortants- résultat**













# Produmex Add-On for SAP Business One – Logistique Sortants

**Expédition** 





# ■ Logistique Sortants : Expédition







# ■ Logistique Sortants : Expédition









# **■ Logistique Sortants : Expédition**











# Logistique avancé





### ■ Internal and external Warehouse Transfers









### ■ Internal and external Warehouse Transfers









# ■ SBO/PDMX Quality Statusses









### ■ SBO/PDMX in the showroom/exhibitions











| Ordered items          |              |   |
|------------------------|--------------|---|
| 4128, Acacia boat      |              |   |
| naturel                |              |   |
| #3 1 st                | 3.15 EUR     |   |
| 1082, Babala oranje    |              |   |
|                        | 12.9 EUR     |   |
| 1060, Appelschijven    |              |   |
| groen                  |              |   |
| #10 200 gr             | 3.78 EUR     |   |
|                        |              | • |
|