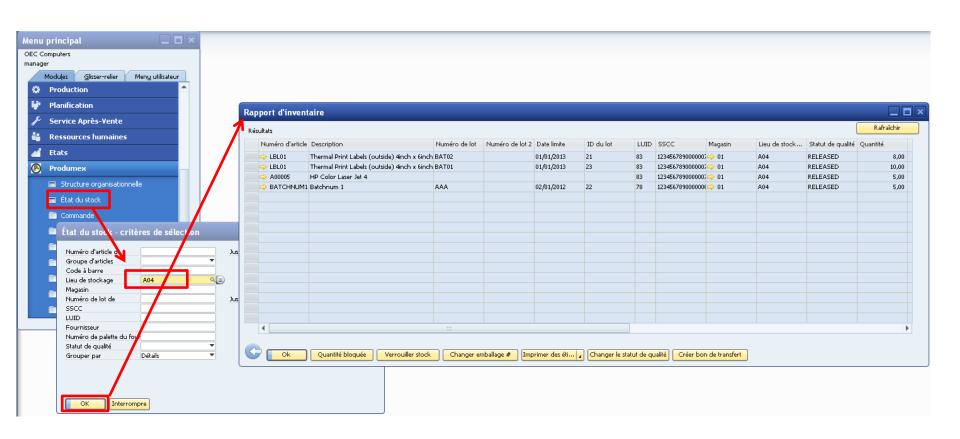

# Produmex Add-On for SAP Business One – Inventaire tournant

Par SSCC / article

Compter 10 au lieu de 8 dans SAP

BAT01 -> compter 8 au lieu de 10

Compter le reste des articles correctement , puis :

STOP pour arrêter l'inventaire pour cet emplacement

### **■ Inventaire tournant : resultat**

### **■ Inventaire tournant : resultat**

Quantité BAT01 = 10 - 2 = 8

Quantité BAT02 = 8 + 2 (encore en Quarant.)

### Mise à jour :