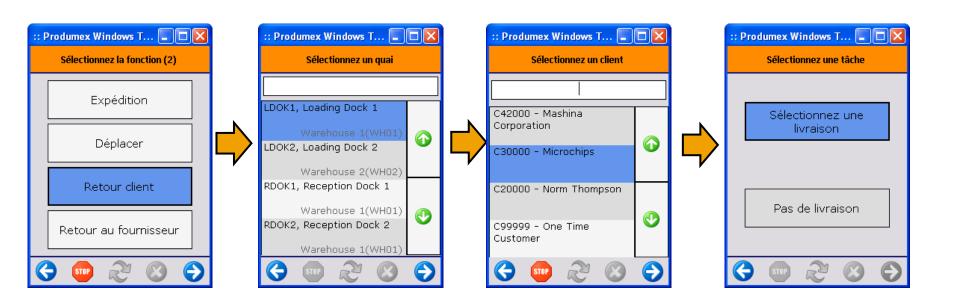

# Produmex Add-On for SAP Business One – Retour client

### ■ Retour client

### ■ Retour client

Retour SSCC / article