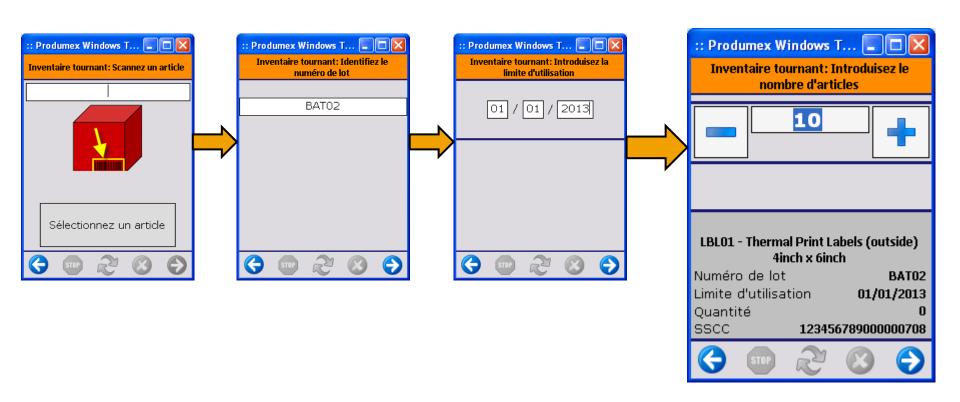

# Produmex Add-On for SAP Business One – Inventaire tournant

Par SSCC / article

Compter 10 au lieu de 8 dans SAP

BAT01 -> compter 8 au lieu de 10

Compter le reste des articles correctement , puis :

STOP pour arrêter l'inventaire pour cet emplacement

### **■ Inventaire tournant : resultat**

### **■ Inventaire tournant : resultat**

Quantité BAT01 = 10 - 2 = 8

Quantité BAT02 = 8 + 2 (encore en Quarant.)