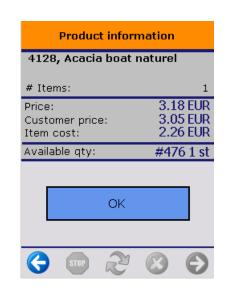

### ■ SBO/PDMX in the showroom/exhibitions

| Ordered items          |              |   |
|------------------------|--------------|---|
| 4128, Acacia boat      |              |   |
| naturel                |              |   |
| #3 1 st                | 3.15 EUR     |   |
| 1082, Babala oranje    |              |   |
|                        | 12.9 EUR     |   |
| 1060, Appelschijven    |              |   |
| groen                  |              |   |
| #10 200 gr             | 3.78 EUR     |   |
|                        |              | • |
|                        |              |   |
| Total: 98.85 EUR       |              |   |
| ( <del>-)</del> STOP 2 | y <b>(3)</b> | 0 |
|                        |              |   |