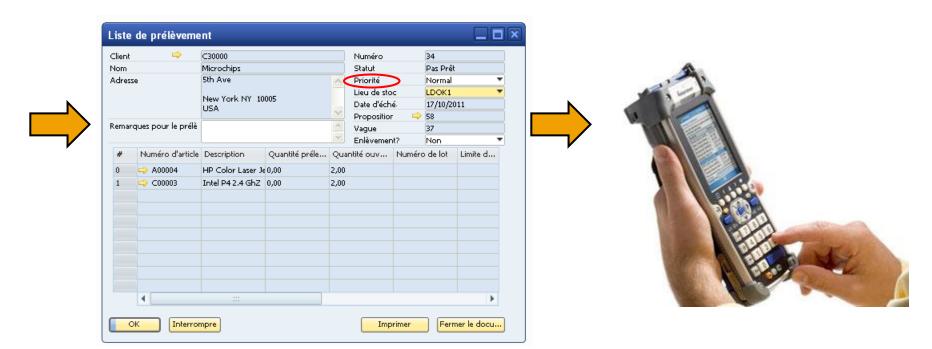

### ■ Logistique Sortants- exécution d'un liste de prélèvement

#### Autres tâches:

- article alternatif
- passer l'article -> raison?

# **■ Logistique Sortants- résultat**