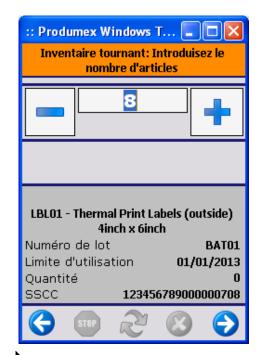

# Produmex Add-On for SAP Business One – Inventaire tournant

Par SSCC / article

Compter 10 au lieu de 8 dans SAP

BAT01 -> compter 8 au lieu de 10

Compter le reste des articles correctement , puis :

STOP pour arrêter l'inventaire pour cet emplacement

### **■ Inventaire tournant : resultat**

Quantité BAT01 = 10 - 2 = 8

Quantité BAT02 = 8 + 2 (encore en Quarant.)