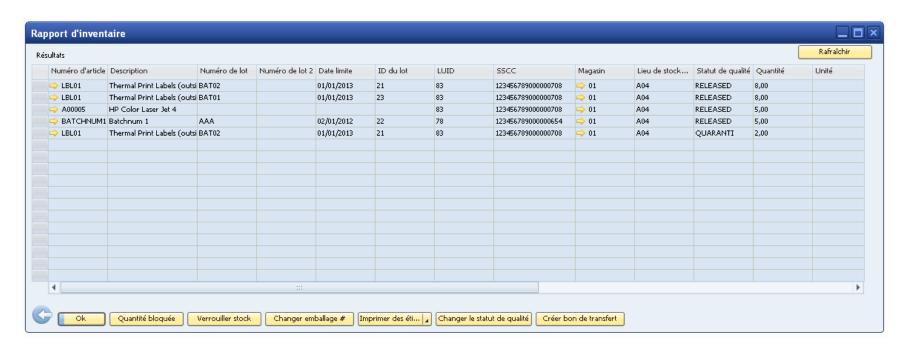

### **■ Inventaire tournant : resultat**

### **■ Inventaire tournant : resultat**

Quantité BAT01 = 10 - 2 = 8

Quantité BAT02 = 8 + 2 (encore en Quarant.)

### Mise à jour :