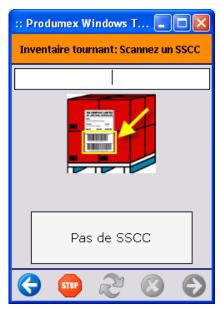

# Produmex Add-On for SAP Business One – Inventaire tournant

Par SSCC / article

Compter 10 au lieu de 8 dans SAP

BAT01 -> compter 8 au lieu de 10

Compter le reste des articles correctement , puis :

STOP pour arrêter l'inventaire pour cet emplacement