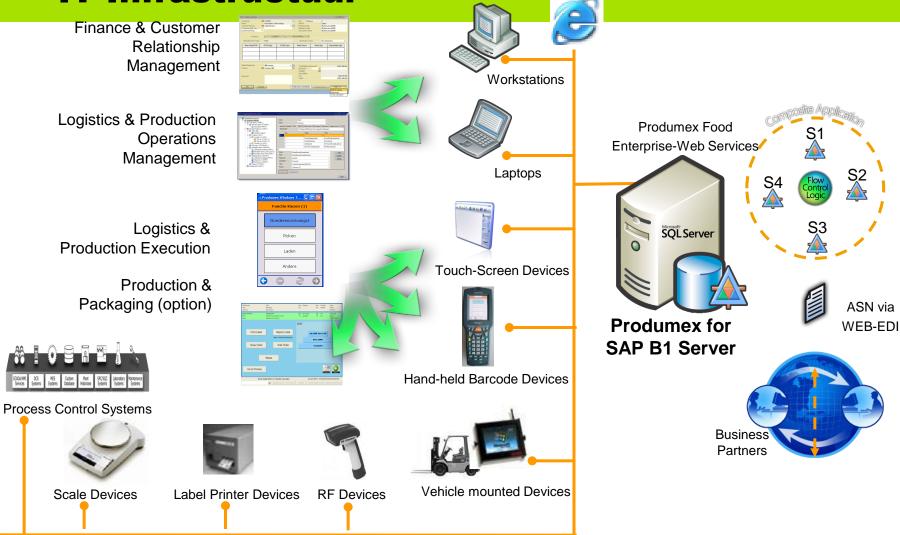

ling / put-away / Replenishments / RFpicking / Expedition / Tracking & Tracing

**Produmex Add-on** 

### **Advanced Logistics**

Route Planning / Cycle Counting / warehouse transfers / retours

**Produmex Add-on** 

### **Production & packaging**

Material requests / Consumption / BOM / Order mgt / Labelling / Tracking & Tracing

**Produmex Add-on** 

### **Quality Management**

Tracking & Tracing / Audit Trail / Quality status



**Produmex Add-on** 

### **Service**

After Sales

**Produmex Add-on** 

### **Serialisation**

Tracking and tracing of serialized items

**Produmex Add-on** 

### **Crane & Conveyor integration**

Integratie met conveyors en kranen

XML, ASN, CSV

**EDI** 

orders,/ delivery / Invoice / ASN / ....





## **Produmex voor SAP Business One -IT Infrastructuur**







# PDMX Inbound & Outbound Logistics (based on GS1)





& Attribute Data (e.g. Best Before Date)







## ex. PDMX Inbound logistics User Interface











|                                       | 37500000000881 |                            |  |  |  |  |
|---------------------------------------|----------------|----------------------------|--|--|--|--|
| PRODUCT: HOL1 1 KG/RIETKLONTEN/MIPERL |                |                            |  |  |  |  |
| CONTENT<br>B714975000416              | COUNT<br>880   | Lot Number<br>L-2100510068 |  |  |  |  |
| Production date<br>06 – okt – 05      | Sequence       | Net weisht<br>880 Ks       |  |  |  |  |
|                                       |                |                            |  |  |  |  |





## ex. PDMX Production User I