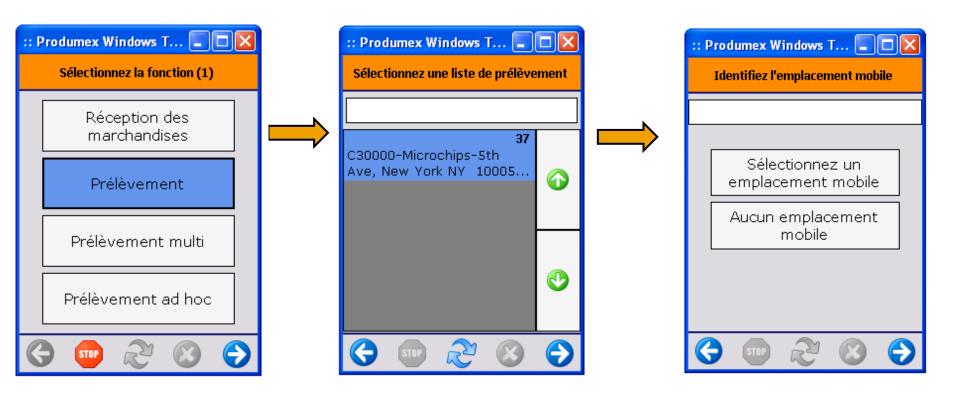

quantity
- Full stock: indicates that a full reservation (A), partial reservation (P) or no reservation (N) can be done







### ■ Logistique Sortants- proposition d'un liste de prélèvement

- Stock compliant shelf life: indicates that a full reservation (A), partial reservation (P) or no reservation (N) can be done regarding the shelf life
- PG: Pick list Generated indicates if there is already a pick list generated
- Batch number: Shows the reserved batch number
- Best before date: Shows the reserved best before date
- Logistic Unit: Shows the logistic unit where products are stored on
- Quality: Shows the quality status of the reserved products







### Logistique Sortants- proposition d'un liste de prélèvement







### ■ Logistique Sortants- exécution d'un liste de prélèvement







### ■ Logistique Sortants- exécution d'un liste de prélèvement



#### Autres tâches:

- article alternatif
- passer l'article -> raison?





# **■ Logistique Sortants- résultat**













# Produmex Add-On for SAP Business One – Logistique Sortants

**Expédition** 





# ■ Logistique Sortants : Expédition







# ■ Logistique Sortants : Expédition









# **■ Logistique Sortants : Expédition**











# Logistique avancé





### ■ Internal and external Warehouse Transfers









### ■ Internal and external Warehouse Transfers









# ■ SBO/PDMX Quality Statusses









### ■ SBO/PDMX in the showroom/exhibitions











| Ordered items          |              |   |
|------------------------|--------------|---|
| 4128, Acacia boat      |              |   |
| na