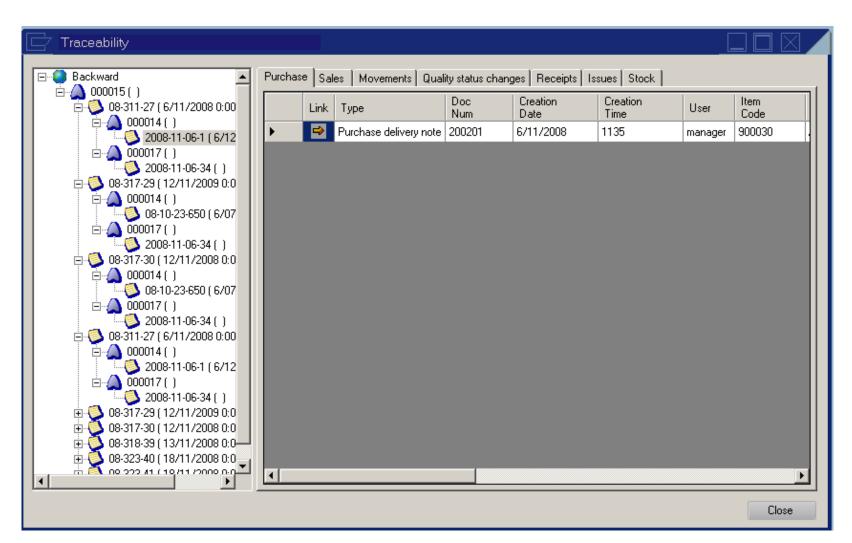

ality Statusses









### ■ SBO/PDMX in the showroom/exhibitions











| Ordered items          |              |   |
|------------------------|--------------|---|
| 4128, Acacia boat      |              |   |
| naturel                |              |   |
| #3 1 st                | 3.15 EUR     |   |
| 1082, Babala oranje    |              |   |
|                        | 12.9 EUR     |   |
| 1060, Appelschijven    |              |   |
| groen                  |              |   |
| #10 200 gr             | 3.78 EUR     |   |
|                        |              | • |
|                        |              |   |
| Total: 98.85 EUR       |              |   |
| ( <del>-)</del> STOP 2 | y <b>(3)</b> | 0 |
|                        |              |   |







# ■ Tracking & tracing













# Produmex Add-On for SAP Business One – Inventaire tournant















Par SSCC / article









Compter 10 au lieu de 8 dans SAP









BAT01 -> compter 8 au lieu de 10



Compter le reste des articles correctement , puis :



STOP pour arrêter l'inventaire pour cet emplacement







### **■ Inventaire tournant : resultat**











### **■ Inventaire tournant : resultat**



Quantité BAT01 = 10 - 2 = 8

Quantité BAT02 = 8 + 2 (encore en Quarant.)







### **■ Inventaire tournant : resultat**

### Mise à jour :













# Produmex Add-On for SAP Business One – Retour client





### ■ Retour client









### ■ Retour client



Retour SSCC / article









### ■ Retour client : résultat















# ■ Next step?

- Joris.vanongevalle@produmex.com
- **